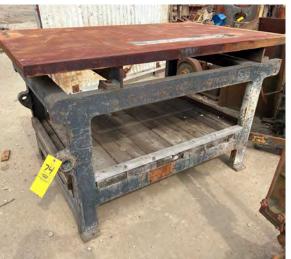

## **AUCTION HIGHLIGHTS**

Unrestored 1914-1924 Triumph LW Motorcycle Junior; Large Neon Double Sided Liquor Sign; Gillette Tires Embossed Sign; Coca-Cola Signs; Chevrolet Service Neon Clock; Willard Storage Batteries Porcelain Sign; (2) Early General Store Advertising Doors; (2) Early Union Metal Canton, OH Ornate Cast Wall Sconce; Porcelain Piedmont Tobacco Fold Up Chair; All Original Golden Bridge Beverages Lackner Neon Clock; Cleveland Plain Dealer Porcelain Flange Sign; Neon Motel Arrow Sign; Early Art Deco Neon Crucifix with Stand and Case; Trico Wiper Blades Countertop Store Display, Homemade 1955 Intricate Wood and Metal Plane; Red Crown, Mobil, Sinclair Gas Pump Globes; Vintage Leather Jackets and Artifacts; Goddess Oil Rain Lamp; Porcelain Pump Plates; Buffalo Taxidermy Shoulder Mount; Large 1990s Reproduction Mobil Gas Pegasus; 1952 International Harvester Truck Repurposed Bar; Cleveland Cast Base Table with Grain Gear Top; Coca-Cola Vending Machine; White Rose Gasoline Double Sided Porcelain Sign; Deep Rock Gasoline Motor Oils Double Sided Hanging Porcelain Sign; Early Thermometers; Bar Bourbon and Whiskey Lighted Sign In Early Metal Frame; Mail Pouch Porcelain Thermometer; Barbershop Signs And Pole; Oil Cans; (2) Quaker State Motor Oil Porcelain Sign on Metal Stand; 100+ Lots of Good, Early Cast Iron Bases and Table Legs; And Much More!