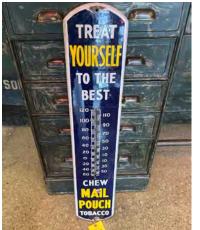

## **AUCTION HIGHLIGHTS**

Unrestored 1914-1924 Triumph LW Motorcycle Junior; Large Neon Double Sided Liquor Sign; Gillette Tires Embossed Sign; Coca-Cola Signs; Chevrolet Service Neon Clock; Willard Storage Batteries Porcelain Sign; (2) Early General Store Advertising Doors; (2) Early Union Metal Canton, OH Ornate Cast Wall Sconce; Porcelain Piedmont Tobacco Fold Up Chair; All Original Golden Bridge Beverages Lackner Neon Clock; Cleveland Plain Dealer Porcelain Flange Sign; Neon Motel Arrow Sign; Early Art Deco Neon Crucifix with Stand and Case; Trico Wiper Blades Countertop Store Display, Homemade 1955 Intricate Wood and Metal Plane; Red Crown, Mobil, Sinclair Gas Pump Globes; Vintage Leather Jackets and Artifacts; Goddess Oil Rain Lamp; Porcelain Pump Plates; Buffalo Taxidermy Shoulder Mount; Large 1990s Reproduction Mobil Gas Pegasus; 1952 International Harvester Truck Repurposed Bar; Cleveland Cast Base Table with Grain Gear Top; Coca-Cola Vending Machine; White Rose Gasoline Double Sided Porcelain Sign; Deep Rock Gasoline Motor Oils Double Sided Hanging Porcelain Sign; Early Thermometers; Bar Bourbon and Whiskey Lighted Sign In Early Metal Frame; Mail Pouch Porcelain Thermometer; Barbershop Signs And Pole; Oil Cans; (2) Quaker State Motor Oil Porcelain Sign on Metal Stand; 100+ Lots of Good, Early Cast Iron Bases and Table Legs; And Much More!