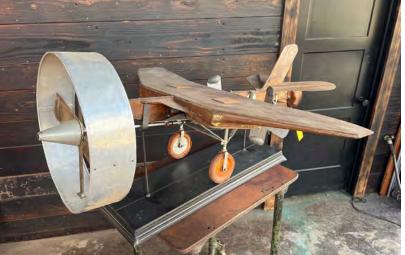

## **AUCTION HIGHLIGHTS**

Unrestored 1914-1924 Triumph LW Motorcycle Junior; Large Neon Double Sided Liquor Sign; Gillette Tires Embossed Sign; Coca-Cola Signs; Chevrolet Service Neon Clock; Willard Storage Batteries Porcelain Sign; (2) Early General Store Advertising Doors; (2) Early Union Metal Canton, OH Ornate Cast Wall Sconce; Porcelain Piedmont Tobacco Fold Up Chair; All Original Golden Bridge Beverages Lackner Neon Clock; Cleveland Plain Dealer Porcelain Flange Sign; Neon Motel Arrow Sign; Early Art Deco Neon Crucifix with Stand and Case; Trico Wiper Blades Countertop Store Display, Homemade 1955 Intricate Wood and Metal Plane; Red Crown, Mobil, Sinclair Gas Pump Globes; Vintage Leather Jackets and Artifacts; Goddess Oil Rain Lamp; Porcelain Pump Plates; Buffalo Taxidermy Shoulder Mount; Large 1990s Reproduction Mobil Gas Pegasus; 1952 International Harvester Truck Repurposed Bar; Cleveland Cast Base Table with Grain Gear Top; Coca-Cola Vending Machine; White Rose Gasoline Double Sided Porcelain Sign; Deep Rock Gasoline Motor Oils Double Sided Hanging Porcelain Sign; Early Thermometers; Bar Bourbon and Whiskey Lighted Sign In Early Metal Frame; Mail Pouch Porcelain Thermometer; Barbershop Signs And Pole; Oil Cans; (2) Quaker State Motor Oil Porcelain Sign on Metal Stand; 100+ Lots of Good, Early Cast Iron Bases and Table Legs; And Much More!