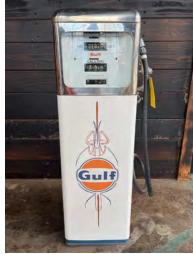

## **AUCTION HIGHLIGHTS**

Unrestored 1914-1924 Triumph LW Motorcycle Junior; Large Neon Double Sided Liquor Sign; Gillette Tires Embossed Sign; Coca-Cola Signs; Chevrolet Service Neon Clock; Willard Storage Batteries Porcelain Sign; (2) Early General Store Advertising Doors; (2) Early Union Metal Canton, OH Ornate Cast Wall Sconce; Porcelain Piedmont Tobacco Fold Up Chair; All Original Golden Bridge Beverages Lackner Neon Clock; Cleveland Plain Dealer Porcelain Flange Sign; Neon Motel Arrow Sign; Early Art Deco Neon Crucifix with Stand and Case; Trico Wiper Blades Countertop Store Display, Homemade 1955 Intricate Wood and Metal Plane; Red Crown, Mobil, Sinclair Gas Pump Globes; Vintage Leather Jackets and Artifacts; Goddess Oil Rain Lamp; Porcelain Pump Plates; Buffalo Taxidermy Shoulder Mount; Large 1990s Reproduction Mobil Gas Pegasus; 1952 International Harvester Truck Repurposed Bar; Cleveland Cast Base Table with Grain Gear Top; Coca-Cola Vending Machine; White Rose Gasoline Double Sided Porcelain Sign; Deep Rock Gasoline Motor Oils Double Sided Hanging Porcelain Sign; Early Thermometers; Bar Bourbon and Whiskey Lighted Sign In Early Metal Frame; Mail Pouch Porcelain Thermometer; Barbershop Signs And Pole; Oil Cans; (2) Quaker State Motor Oil Porcelain Sign on Metal Stand; 100+ Lots of Good, Early Cast Iron Bases and Table Legs; And Much More!