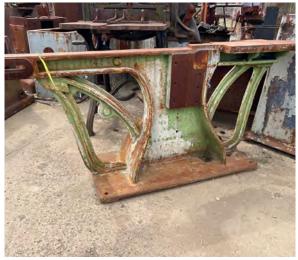

## **AUCTION HIGHLIGHTS**

Unrestored 1914-1924 Triumph LW Motorcycle Junior; Large Neon Double Sided Liquor Sign; Gillette Tires Embossed Sign; Coca-Cola Signs; Chevrolet Service Neon Clock; Willard Storage Batteries Porcelain Sign; (2) Early General Store Advertising Doors; (2) Early Union Metal Canton, OH Ornate Cast Wall Sconce; Porcelain Piedmont Tobacco Fold Up Chair; All Original Golden Bridge Beverages Lackner Neon Clock; Cleveland Plain Dealer Porcelain Flange Sign; Neon Motel Arrow Sign; Early Art Deco Neon Crucifix with Stand and Case; Trico Wiper Blades Countertop Store Display, Homemade 1955 Intricate Wood and Metal Plane; Red Crown, Mobil, Sinclair Gas Pump Globes; Vintage Leather Jackets and Artifacts; Goddess Oil Rain Lamp; Porcelain Pump Plates; Buffalo Taxidermy Shoulder Mount; Large 1990s Reproduction Mobil Gas Pegasus; 1952 International Harvester Truck Repurposed Bar; Cleveland Cast Base Table with Grain Gear Top; Coca-Cola Vending Machine; White Rose Gasoline Double Sided Porcelain Sign; Deep Rock Gasoline Motor Oils Double Sided Hanging Porcelain Sign; Early Thermometers; Bar Bourbon and Whiskey Lighted Sign In Early Metal Frame; Mail Pouch Porcelain Thermometer; Barbershop Signs And Pole; Oil Cans; (2) Quaker State Motor Oil Porcelain Sign on Metal Stand; 100+ Lots of Good, Early Cast Iron Bases and Table Legs; And Much More!