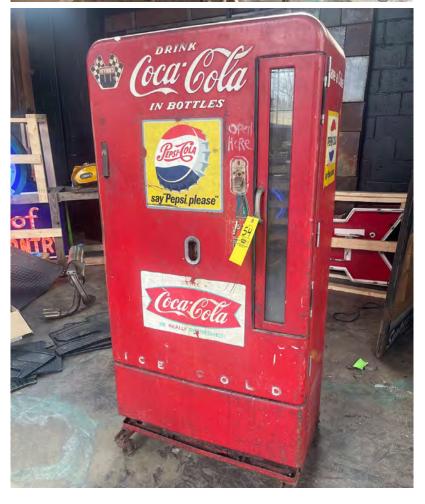

## **AUCTION HIGHLIGHTS**

Unrestored 1914-1924 Triumph LW Motorcycle Junior; Large Neon Double Sided Liquor Sign; Gillette Tires Embossed Sign; Coca-Cola Signs; Chevrolet Service Neon Clock; Willard Storage Batteries Porcelain Sign; (2) Early General Store Advertising Doors; (2) Early Union Metal Canton, OH Ornate Cast Wall Sconce; Porcelain Piedmont Tobacco Fold Up Chair; All Original Golden Bridge Beverages Lackner Neon Clock; Cleveland Plain Dealer Porcelain Flange Sign; Neon Motel Arrow Sign; Early Art Deco Neon Crucifix with Stand and Case; Trico Wiper Blades Countertop Store Display, Homemade 1955 Intricate Wood and Metal Plane; Red Crown, Mobil, Sinclair Gas Pump Globes; Vintage Leather Jackets and Artifacts; Goddess Oil Rain Lamp; Porcelain Pump Plates; Buffalo Taxidermy Shoulder Mount; Large 1990s Reproduction Mobil Gas Pegasus; 1952 International Harvester Truck Repurposed Bar; Cleveland Cast Base Table with Grain Gear Top; Coca-Cola Vending Machine; White Rose Gasoline Double Sided Porcelain Sign; Deep Rock Gasoline Motor Oils Double Sided Hanging Porcelain Sign; Early Thermometers; Bar Bourbon and Whiskey Lighted Sign In Early Metal Frame; Mail Pouch Porcelain Thermometer; Barbershop Signs And Pole; Oil Cans; (2) Quaker State Motor Oil Porcelain Sign on Metal Stand; 100+ Lots of Good, Early Cast Iron Bases and Table Legs; And Much More!