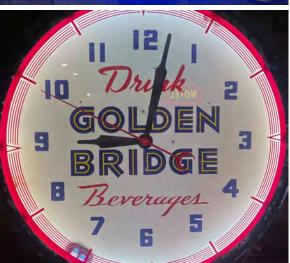

## **AUCTION HIGHLIGHTS**

Unrestored 1914-1924 Triumph LW Motorcycle Junior; Large Neon Double Sided Liquor Sign; Gillette Tires Embossed Sign; Coca-Cola Signs; Chevrolet Service Neon Clock; Willard Storage Batteries Porcelain Sign; (2) Early General Store Advertising Doors; (2) Early Union Metal Canton, OH Ornate Cast Wall Sconce; Porcelain Piedmont Tobacco Fold Up Chair; All Original Golden Bridge Beverages Lackner Neon Clock; Cleveland Plain Dealer Porcelain Flange Sign; Neon Motel Arrow Sign; Early Art Deco Neon Crucifix with Stand and Case; Trico Wiper Blades Countertop Store Display, Homemade 1955 Intricate Wood and Metal Plane; Red Crown, Mobil, Sinclair Gas Pump Globes; Vintage Leather Jackets and Artifacts; Goddess Oil Rain Lamp; Porcelain Pump Plates; Buffalo Taxidermy Shoulder Mount; Large 1990s Reproduction Mobil Gas Pegasus; 1952 International Harvester Truck Repurposed Bar; Cleveland Cast Base Table with Grain Gear Top; Coca-Cola Vending Machine; White Rose Gasoline Double Sided Porcelain Sign; Deep Rock Gasoline Motor Oils Double Sided Hanging Porcelain Sign; Early Thermometers; Bar Bourbon and Whiskey Lighted Sign In Early Metal Frame; Mail Pouch Porcelain Thermometer; Barbershop Signs And Pole; Oil Cans; (2) Quaker State Motor Oil Porcelain Sign on Metal Stand; 100+ Lots of Good, Early Cast Iron Bases and Table Legs; And Much More!