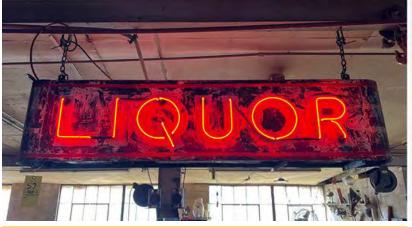

## **AUCTION HIGHLIGHTS**

Unrestored 1914-1924 Triumph LW Motorcycle Junior; Large Neon Double Sided Liquor Sign; Gillette Tires Embossed Sign; Coca-Cola Signs; Chevrolet Service Neon Clock; Willard Storage Batteries Porcelain Sign; (2) Early General Store Advertising Doors; (2) Early Union Metal Canton, OH Ornate Cast Wall Sconce; Porcelain Piedmont Tobacco Fold Up Chair; All Original Golden Bridge Beverages Lackner Neon Clock; Cleveland Plain Dealer Porcelain Flange Sign; Neon Motel Arrow Sign; Early Art Deco Neon Crucifix with Stand and Case; Trico Wiper Blades Countertop Store Display, Homemade 1955 Intricate Wood and Metal Plane; Red Crown, Mobil, Sinclair Gas Pump Globes; Vintage Leather Jackets and Artifacts; Goddess Oil Rain Lamp; Porcelain Pump Plates; Buffalo Taxidermy Shoulder Mount; Large 1990s Reproduction Mobil Gas Pegasus; 1952 International Harvester Truck Repurposed Bar; Cleveland Cast Base Table with Grain Gear Top; Coca-Cola Vending Machine; White Rose Gasoline Double Sided Porcelain Sign; Deep Rock Gasoline Motor Oils Double Sided Hanging Porcelain Sign; Early Thermometers; Bar Bourbon and Whiskey Lighted Sign In Early Metal Frame; Mail Pouch Porcelain Thermometer; Barbershop Signs And Pole; Oil Cans; (2) Quaker State Motor Oil Porcelain Sign on Metal Stand; 100+ Lots of Good, Early Cast Iron Bases and Table Legs; And Much More!