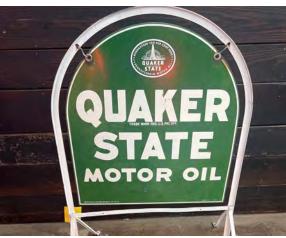

## **AUCTION HIGHLIGHTS**

Unrestored 1914-1924 Triumph LW Motorcycle Junior; Large Neon Double Sided Liquor Sign; Gillette Tires Embossed Sign; Coca-Cola Signs; Chevrolet Service Neon Clock; Willard Storage Batteries Porcelain Sign; (2) Early General Store Advertising Doors; (2) Early Union Metal Canton, OH Ornate Cast Wall Sconce; Porcelain Piedmont Tobacco Fold Up Chair; All Original Golden Bridge Beverages Lackner Neon Clock; Cleveland Plain Dealer Porcelain Flange Sign; Neon Motel Arrow Sign; Early Art Deco Neon Crucifix with Stand and Case; Trico Wiper Blades Countertop Store Display, Homemade 1955 Intricate Wood and Metal Plane; Red Crown, Mobil, Sinclair Gas Pump Globes; Vintage Leather Jackets and Artifacts; Goddess Oil Rain Lamp; Porcelain Pump Plates; Buffalo Taxidermy Shoulder Mount; Large 1990s Reproduction Mobil Gas Pegasus; 1952 International Harvester Truck Repurposed Bar; Cleveland Cast Base Table with Grain Gear Top; Coca-Cola Vending Machine; White Rose Gasoline Double Sided Porcelain Sign; Deep Rock Gasoline Motor Oils Double Sided Hanging Porcelain Sign; Early Thermometers; Bar Bourbon and Whiskey Lighted Sign In Early Metal Frame; Mail Pouch Porcelain Thermometer; Barbershop Signs And Pole; Oil Cans; (2) Quaker State Motor Oil Porcelain Sign on Metal Stand; 100+ Lots of Good, Early Cast Iron Bases and Table Legs; And Much More!