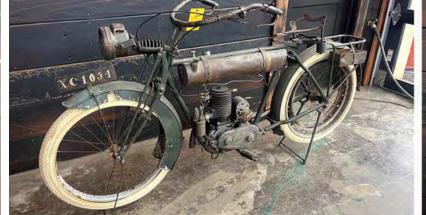

## **AUCTION HIGHLIGHTS**

Unrestored 1914-1924 Triumph LW Motorcycle Junior; Large Neon Double Sided Liquor Sign; Gillette Tires Embossed Sign; Coca-Cola Signs; Chevrolet Service Neon Clock; Willard Storage Batteries Porcelain Sign; (2) Early General Store Advertising Doors; (2) Early Union Metal Canton, OH Ornate Cast Wall Sconce; Porcelain Piedmont Tobacco Fold Up Chair; All Original Golden Bridge Beverages Lackner Neon Clock; Cleveland Plain Dealer Porcelain Flange Sign; Neon Motel Arrow Sign; Early Art Deco Neon Crucifix with Stand and Case; Trico Wiper Blades Countertop Store Display, Homemade 1955 Intricate Wood and Metal Plane; Red Crown, Mobil, Sinclair Gas Pump Globes; Vintage Leather Jackets and Artifacts; Goddess Oil Rain Lamp; Porcelain Pump Plates; Buffalo Taxidermy Shoulder Mount; Large 1990s Reproduction Mobil Gas Pegasus; 1952 International Harvester Truck Repurposed Bar; Cleveland Cast Base Table with Grain Gear Top; Coca-Cola Vending Machine; White Rose Gasoline Double Sided Porcelain Sign; Deep Rock Gasoline Motor Oils Double Sided Hanging Porcelain Sign; Early Thermometers; Bar Bourbon and Whiskey Lighted Sign In Early Metal Frame; Mail Pouch Porcelain Thermometer; Barbershop Signs And Pole; Oil Cans; (2) Quaker State Motor Oil Porcelain Sign on Metal Stand; 100+ Lots of Good, Early Cast Iron Bases and Table Legs; And Much More!