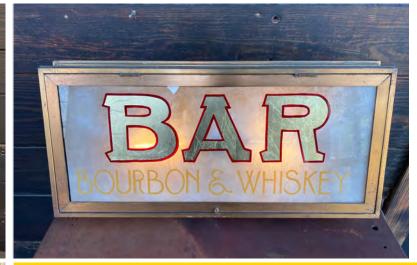

## **AUCTION HIGHLIGHTS**

Unrestored 1914-1924 Triumph LW Motorcycle Junior; Large Neon Double Sided Liquor Sign; Gillette Tires Embossed Sign; Coca-Cola Signs; Chevrolet Service Neon Clock; Willard Storage Batteries Porcelain Sign; (2) Early General Store Advertising Doors; (2) Early Union Metal Canton, OH Ornate Cast Wall Sconce; Porcelain Piedmont Tobacco Fold Up Chair; All Original Golden Bridge Beverages Lackner Neon Clock; Cleveland Plain Dealer Porcelain Flange Sign; Neon Motel Arrow Sign; Early Art Deco Neon Crucifix with Stand and Case; Trico Wiper Blades Countertop Store Display, Homemade 1955 Intricate Wood and Metal Plane; Red Crown, Mobil, Sinclair Gas Pump Globes; Vintage Leather Jackets and Artifacts; Goddess Oil Rain Lamp; Porcelain Pump Plates; Buffalo Taxidermy Shoulder Mount; Large 1990s Reproduction Mobil Gas Pegasus; 1952 International Harvester Truck Repurposed Bar; Cleveland Cast Base Table with Grain Gear Top; Coca-Cola Vending Machine; White Rose Gasoline Double Sided Porcelain Sign; Deep Rock Gasoline Motor Oils Double Sided Hanging Porcelain Sign; Early Thermometers; Bar Bourbon and Whiskey Lighted Sign In Early Metal Frame; Mail Pouch Porcelain Thermometer; Barbershop Signs And Pole; Oil Cans; (2) Quaker State Motor Oil Porcelain Sign on Metal Stand; 100+ Lots of Good, Early Cast Iron Bases and Table Legs; And Much More!