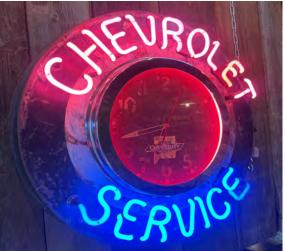

## **AUCTION HIGHLIGHTS**

Unrestored 1914-1924 Triumph LW Motorcycle Junior; Large Neon Double Sided Liquor Sign; Gillette Tires Embossed Sign; Coca-Cola Signs; Chevrolet Service Neon Clock; Willard Storage Batteries Porcelain Sign; (2) Early General Store Advertising Doors; (2) Early Union Metal Canton, OH Ornate Cast Wall Sconce; Porcelain Piedmont Tobacco Fold Up Chair; All Original Golden Bridge Beverages Lackner Neon Clock; Cleveland Plain Dealer Porcelain Flange Sign; Neon Motel Arrow Sign; Early Art Deco Neon Crucifix with Stand and Case; Trico Wiper Blades Countertop Store Display, Homemade 1955 Intricate Wood and Metal Plane; Red Crown, Mobil, Sinclair Gas Pump Globes; Vintage Leather Jackets and Artifacts; Goddess Oil Rain Lamp; Porcelain Pump Plates; Buffalo Taxidermy Shoulder Mount; Large 1990s Reproduction Mobil Gas Pegasus; 1952 International Harvester Truck Repurposed Bar; Cleveland Cast Base Table with Grain Gear Top; Coca-Cola Vending Machine; White Rose Gasoline Double Sided Porcelain Sign; Deep Rock Gasoline Motor Oils Double Sided Hanging Porcelain Sign; Early Thermometers; Bar Bourbon and Whiskey Lighted Sign In Early Metal Frame; Mail Pouch Porcelain Thermometer; Barbershop Signs And Pole; Oil Cans; (2) Quaker State Motor Oil Porcelain Sign on Metal Stand; 100+ Lots of Good, Early Cast Iron Bases and Table Legs; And Much More!