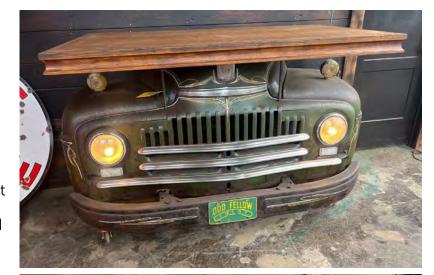

## **AUCTION HIGHLIGHTS**

Unrestored 1914-1924 Triumph LW Motorcycle Junior; Large Neon Double Sided Liquor Sign; Gillette Tires Embossed Sign; Coca-Cola Signs; Chevrolet Service Neon Clock; Willard Storage Batteries Porcelain Sign; (2) Early General Store Advertising Doors; (2) Early Union Metal Canton, OH Ornate Cast Wall Sconce; Porcelain Piedmont Tobacco Fold Up Chair; All Original Golden Bridge Beverages Lackner Neon Clock; Cleveland Plain Dealer Porcelain Flange Sign; Neon Motel Arrow Sign; Early Art Deco Neon Crucifix with Stand and Case; Trico Wiper Blades Countertop Store Display, Homemade 1955 Intricate Wood and Metal Plane; Red Crown, Mobil, Sinclair Gas Pump Globes; Vintage Leather Jackets and Artifacts; Goddess Oil Rain Lamp; Porcelain Pump Plates; Buffalo Taxidermy Shoulder Mount; Large 1990s Reproduction Mobil Gas Pegasus; 1952 International Harvester Truck Repurposed Bar; Cleveland Cast Base Table with Grain Gear Top; Coca-Cola Vending Machine; White Rose Gasoline Double Sided Porcelain Sign; Deep Rock Gasoline Motor Oils Double Sided Hanging Porcelain Sign; Early Thermometers; Bar Bourbon and Whiskey Lighted Sign In Early Metal Frame; Mail Pouch Porcelain Thermometer; Barbershop Signs And Pole; Oil Cans; (2) Quaker State Motor Oil Porcelain Sign on Metal Stand; 100+ Lots of Good, Early Cast Iron Bases and Table Legs; And Much More!